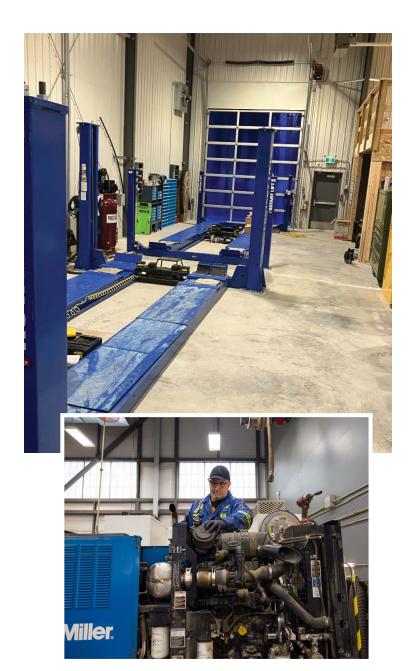

## Highlights:

- Computerized Diagnostic Equipment
- 2 x 4 Post Hoists

- Open 7 Days a Week
- Fleets are Welcome
- Convenient Location

Acden Mechanical Repair & Maintenance can confidently meet all your automotive and fleet needs.

## **Our Services:**

- General Inspections
- Preventative Maintenance
- Breakdown Maintenance
- · Oil Change
- Battery Services
- Brake Repair
- · Wheel Alignment
- · Tire Balancing
- Heating & HVAC
- Steering & Suspension
- · Cranking, Charging & Ignition System